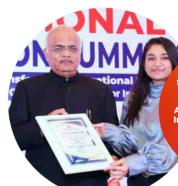

# **EXPLORE US ON**

•The Former
Vice President of India
awarded the title of
'Top Private University
in Central India'
in a media event.

SAGE University was awarded for 'Excellence in Academic & Research Innovation, presented by ASSOCHAM.