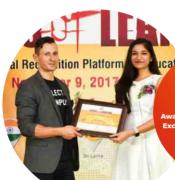

# **EXPLORE US ON**

•The Former
Vice President of India
awarded the title of
'Top Private University
in Central India'
in a media event.

SAGE University was awarded for 'Excellence in Academic & Research Innovation, presented by ASSOCHAM.