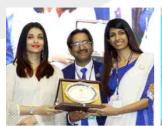

# **CELEBRITIES VISITED**

Aishwarya Rai Bachchan as celebrity guest

Professional Boxer Vijendra Singh

Hon'ble Chief Minister of M.P Dr. Mohan Yadav attends Convocation

Actor Vidyut Jamwal & Shivaleeka Oberoi